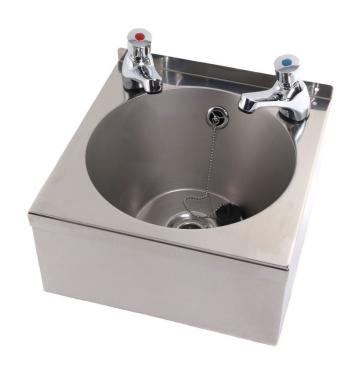

### Description

The robust and neat compact wash basin is ideal for installing in areas subject to health regulations relating to hand washing but where only limited space is available. The basin is also suitable for use in individual toilet facilities, in particular those used by disabled people.

#### Construction

The compact wash basin is manufactured in one piece without joints or crevices from grade 304 stainless steel, with all exposed surfaces polished to a satin finish. For ease of cleaning and hygiene an integral upstand is incorporated in the top of the wash basin

The compact wash basin is produced with two tap holes and is supplied as standard with an apron support and a combined waste and overflow fitting, plug and chain.

Note: taps shown are for illustration purposes only and are not included.